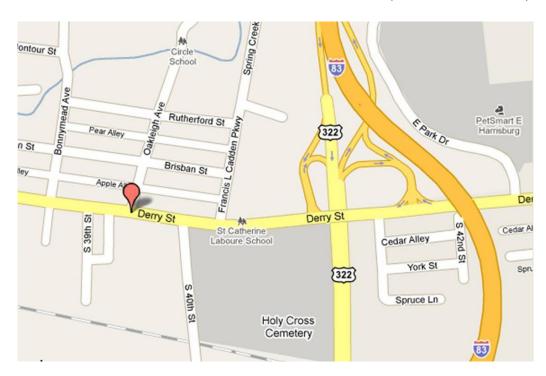

#### **Location Description**

Address: 3901 Derry St Complex

3901 Derry Street

Cross Street: N/A County: Dauphin

Municipality: Swatara Township Tax Parcel # 63-008-024

Directions: I-83 to Derry Street

exit, property on left

Access: Derry Street

## LOCATION - 3901 DERRY STREET COMPLEX, HARRISBURG, PA