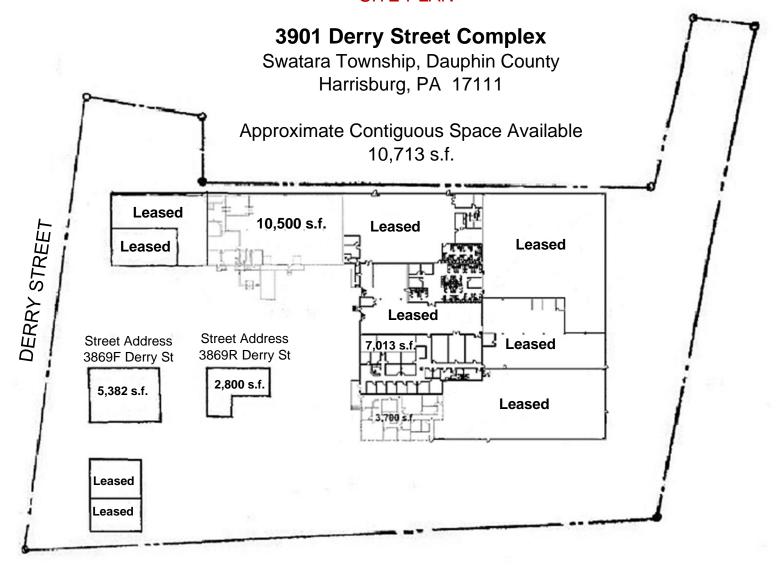

# 3901 DERRY STREET COMPLEX Harrisburg, PA 17111

FOR LEASE - 717-564-0832

#### **Location Description**

Address: 3901 Derry St Complex

3901 Derry Street

Cross Street: N/A County: Dauphin

Municipality: Swatara Township Tax Parcel # 63-008-024

Directions: I-83 to Derry Street

exit, property on left

#### **Building Description**

Contiguous Space 10,713 s.f.±
Build Out: "As Is"
Class: B

Construction: Block masonry

#### Lease Rate/Terms

| S.F.         | Rate: | Term:   | Comments:                           |
|--------------|-------|---------|-------------------------------------|
| 10,713 s.f.± |       | 5 Years | Contiquous<br>Space                 |
|              |       |         | Орасс                               |
| 10,500 s.f.± |       | 5 Years |                                     |
| 5,382 s.f.±  |       | 5 years | Free Standing<br>Bldg in<br>Complex |
| 2,800 s.f.±  |       | 5 years | Free Standing<br>Bldg in<br>Complex |

#### SITE PLAN