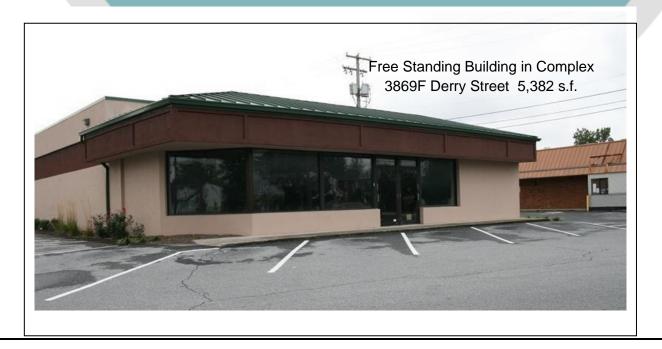

#### Lease Rate/Terms

| S.F.         | Rate: | Term:   | Comments:                           |
|--------------|-------|---------|-------------------------------------|
| 10,713 s.f.± |       | 5 Years | Contiquous<br>Space                 |
|              |       |         | Орасс                               |
| 10,500 s.f.± |       | 5 Years |                                     |
| 5,382 s.f.±  |       | 5 years | Free Standing<br>Bldg in<br>Complex |
| 2,800 s.f.±  |       | 5 years | Free Standing<br>Bldg in<br>Complex |