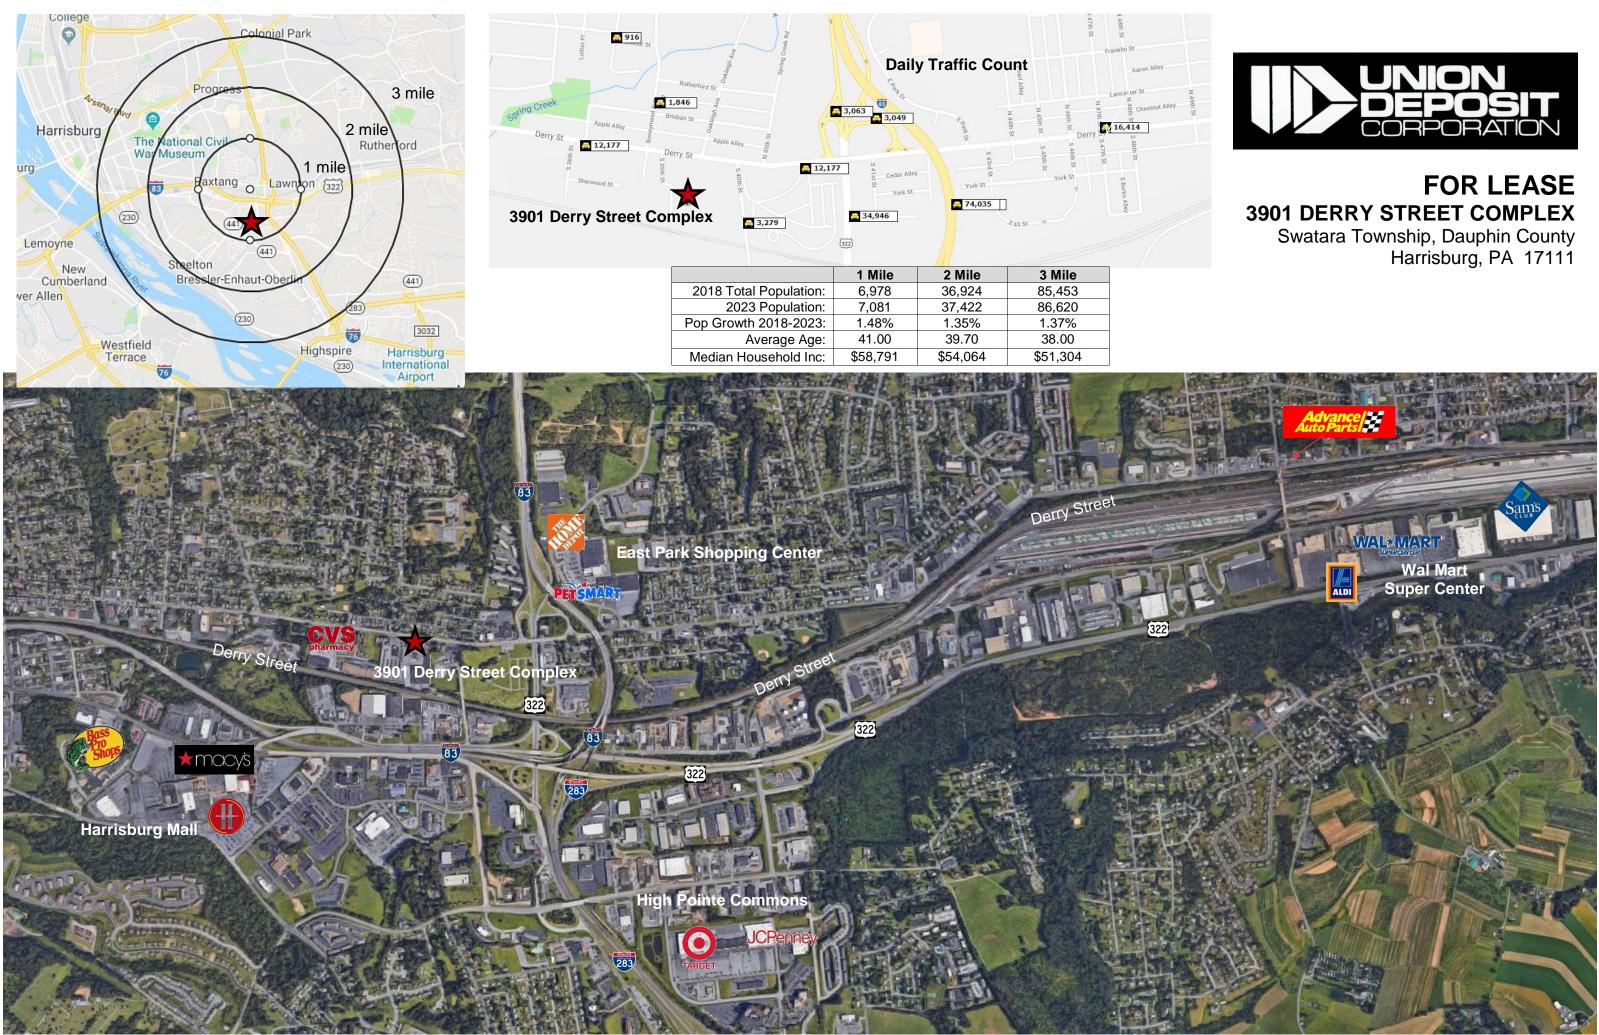

## Location Description

| Location Description                                                                            |                                                                                                                                                                  |                                        | Utilities/Se                                                                                                                                                                  | ervices Paid                   | d Directly By                                                                  | y                                                        |
|-------------------------------------------------------------------------------------------------|------------------------------------------------------------------------------------------------------------------------------------------------------------------|----------------------------------------|-------------------------------------------------------------------------------------------------------------------------------------------------------------------------------|--------------------------------|--------------------------------------------------------------------------------|----------------------------------------------------------|
| Address:<br>Cross Street:<br>County:<br>Municipality:<br>Tax Parcel #<br>Directions:<br>Access: | 3901 Derry St Complex<br>3901 Derry Street<br>N/A<br>Dauphin<br>Swatara Township<br>63-008-024<br>I-83 to Derry Street<br>exit, property on left<br>Derry Street |                                        | Water:<br>Sewer:<br>Trash:<br>Electricity:<br>Air Condition<br>Plumbing Re<br>Lawn Maint:<br>Taxes:<br>Insurance:                                                             | epair: T<br>: C<br>C<br>C      | Interior<br>Parking<br>Structu<br>Snow F<br>Light B                            | TRepairs:TRepairs:Tg Maint.Cure Repairs:LRemoval:Culbs:T |
| <b>Building Description</b>                                                                     |                                                                                                                                                                  |                                        |                                                                                                                                                                               | T=Tenant; L                    | -=Landlord, C=                                                                 | CAM                                                      |
| Build Out:                                                                                      | "As Is"                                                                                                                                                          |                                        | Utility                                                                                                                                                                       | Provider                       | Location                                                                       | Size/Capacity                                            |
| Class:<br>Construction:<br># of Units:<br>Age:<br>Roof Type/Material:<br>Floor Type/Material:   | B<br>Block masonry<br>4<br>Built 1960<br>Flat/Rubber<br>Carpet/Vinyl                                                                                             |                                        | Electricity:<br>Gas:<br>Water:<br>Sewer:                                                                                                                                      | PPL<br>UGI<br>Public<br>Public | On Site<br>On Site<br>On Site<br>On Site                                       | N/A<br>N/A<br>N/A                                        |
| Floors:                                                                                         | 1                                                                                                                                                                |                                        | Comments                                                                                                                                                                      |                                |                                                                                |                                                          |
| Elevator:<br>Ceiling Hgt_min/max:<br>Type:                                                      | 0<br>10' /10'<br>Acoustical tile                                                                                                                                 |                                        | Remarks:                                                                                                                                                                      | Ex                             | cellent retail                                                                 | location.                                                |
| Sprinklers:<br>Lighting:                                                                        | No<br>Fluorescent                                                                                                                                                |                                        | Lease Rate                                                                                                                                                                    | /Terms                         |                                                                                |                                                          |
| HVAC/Source:<br>Restrooms:<br>Business ID Sign:<br>Handicap Access:<br>Parking Description:     | Forced hot air; central<br>AC / Gas and Electric<br>Men's & Women's<br>handicapped<br>Yes<br>Yes<br>In Common                                                    |                                        | <b>S.F.</b><br>5,725 s.f. <sup>±</sup><br>2,380 s.f. <sup>±</sup><br>3,064 s.f. <sup>±</sup><br>5,331 s.f. <sup>±</sup><br>7,013 s.f. <sup>±</sup><br>7,607 s.f. <sup>±</sup> | Rate:                          | <b>Term:</b><br>5 Years<br>5 Years<br>5 Years<br>5 Years<br>5 Years<br>5 Years | Comments:                                                |
| Site Description:                                                                               |                                                                                                                                                                  |                                        | 3,700 s.f.±<br>5,382 s.f.±                                                                                                                                                    |                                | 5 Years<br>5 years                                                             | Free Standing                                            |
| Frontage:<br>Zoning:<br>Topography:<br>Public Transportation:                                   | Along Derry Street<br>C-G Com Generall<br>Level<br>Yes                                                                                                           | Site Plar                              | 1                                                                                                                                                                             |                                |                                                                                | 7                                                        |
| 3869F D                                                                                         | 5,725 s.f.<br>2,380 s.f.<br>Address<br>berry Street<br>82 s.f.<br>Leased<br>Leased<br>Leased<br>Leased<br>Leased                                                 | 3,064 s.f.<br>5,331 s.f.<br>7,013 s.f. |                                                                                                                                                                               | eased<br>607s.f.               | j                                                                              |                                                          |