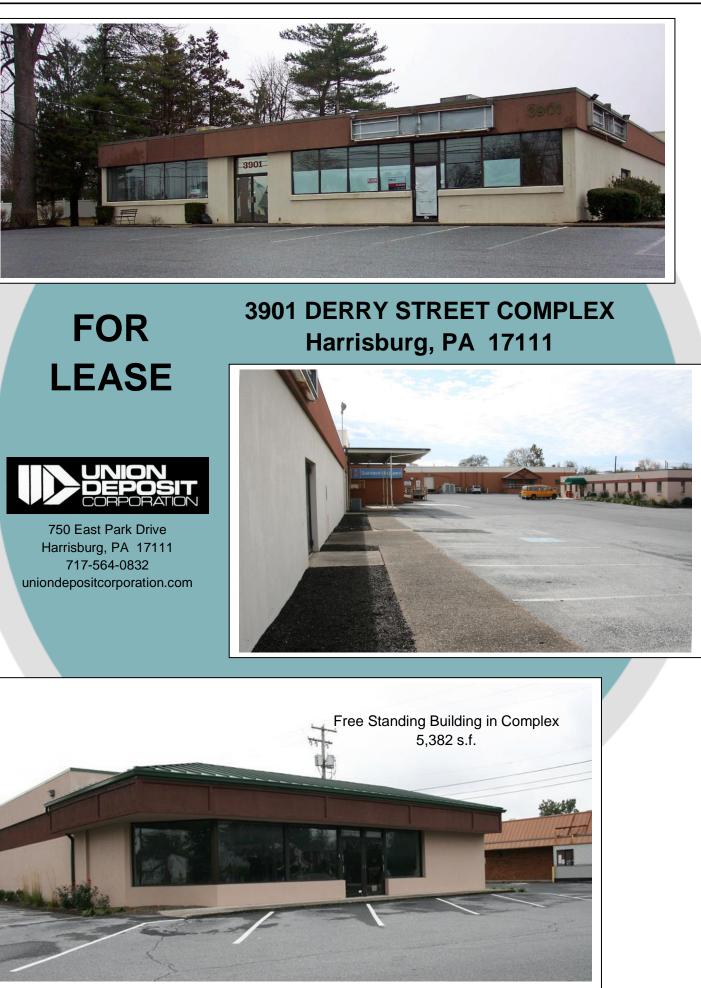

## Location Description

| Location Description                                                                            |                                                                                                                                                                  |                                        | Utilities/Se                                                                                                                                                                  | ervices Paid                   | d Directly By                                                                  | y                                                        |
|-------------------------------------------------------------------------------------------------|------------------------------------------------------------------------------------------------------------------------------------------------------------------|----------------------------------------|-------------------------------------------------------------------------------------------------------------------------------------------------------------------------------|--------------------------------|--------------------------------------------------------------------------------|----------------------------------------------------------|
| Address:<br>Cross Street:<br>County:<br>Municipality:<br>Tax Parcel #<br>Directions:<br>Access: | 3901 Derry St Complex<br>3901 Derry Street<br>N/A<br>Dauphin<br>Swatara Township<br>63-008-024<br>I-83 to Derry Street<br>exit, property on left<br>Derry Street |                                        | Water:<br>Sewer:<br>Trash:<br>Electricity:<br>Air Condition<br>Plumbing Re<br>Lawn Maint:<br>Taxes:<br>Insurance:                                                             | epair: T<br>: C<br>C<br>C      | Interior<br>Parking<br>Structu<br>Snow F<br>Light B                            | TRepairs:TRepairs:Tg Maint.Cure Repairs:LRemoval:Culbs:T |
| <b>Building Description</b>                                                                     |                                                                                                                                                                  |                                        |                                                                                                                                                                               | T=Tenant; L                    | -=Landlord, C=                                                                 | CAM                                                      |
| Build Out:                                                                                      | "As Is"                                                                                                                                                          |                                        | Utility                                                                                                                                                                       | Provider                       | Location                                                                       | Size/Capacity                                            |
| Class:<br>Construction:<br># of Units:<br>Age:<br>Roof Type/Material:<br>Floor Type/Material:   | B<br>Block masonry<br>4<br>Built 1960<br>Flat/Rubber<br>Carpet/Vinyl                                                                                             |                                        | Electricity:<br>Gas:<br>Water:<br>Sewer:                                                                                                                                      | PPL<br>UGI<br>Public<br>Public | On Site<br>On Site<br>On Site<br>On Site                                       | N/A<br>N/A<br>N/A                                        |
| Floors:                                                                                         | 1                                                                                                                                                                |                                        | Comments                                                                                                                                                                      |                                |                                                                                |                                                          |
| Elevator:<br>Ceiling Hgt_min/max:<br>Type:                                                      | 0<br>10' /10'<br>Acoustical tile                                                                                                                                 |                                        | Remarks:                                                                                                                                                                      | Ex                             | cellent retail                                                                 | location.                                                |
| Sprinklers:<br>Lighting:                                                                        | No<br>Fluorescent                                                                                                                                                |                                        | Lease Rate                                                                                                                                                                    | /Terms                         |                                                                                |                                                          |
| HVAC/Source:<br>Restrooms:<br>Business ID Sign:<br>Handicap Access:<br>Parking Description:     | Forced hot air; central<br>AC / Gas and Electric<br>Men's & Women's<br>handicapped<br>Yes<br>Yes<br>In Common                                                    |                                        | <b>S.F.</b><br>5,725 s.f. <sup>±</sup><br>2,380 s.f. <sup>±</sup><br>3,064 s.f. <sup>±</sup><br>5,331 s.f. <sup>±</sup><br>7,013 s.f. <sup>±</sup><br>7,607 s.f. <sup>±</sup> | Rate:                          | <b>Term:</b><br>5 Years<br>5 Years<br>5 Years<br>5 Years<br>5 Years<br>5 Years | Comments:                                                |
| Site Description:                                                                               |                                                                                                                                                                  |                                        | 3,700 s.f.±<br>5,382 s.f.±                                                                                                                                                    |                                | 5 Years<br>5 years                                                             | Free Standing                                            |
| Frontage:<br>Zoning:<br>Topography:<br>Public Transportation:                                   | Along Derry Street<br>C-G Com Generall<br>Level<br>Yes                                                                                                           | Site Plar                              | 1                                                                                                                                                                             |                                |                                                                                | 7                                                        |
| 3869F D                                                                                         | 5,725 s.f.<br>2,380 s.f.<br>Address<br>berry Street<br>82 s.f.<br>Leased<br>Leased<br>Leased<br>Leased<br>Leased                                                 | 3,064 s.f.<br>5,331 s.f.<br>7,013 s.f. |                                                                                                                                                                               | eased<br>607s.f.               | j                                                                              |                                                          |